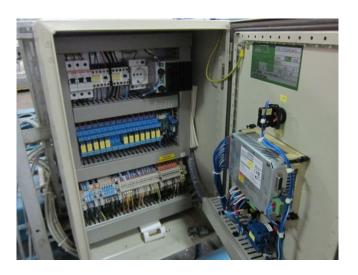

#### Used York / Frick XJS 120 M

Used York XJS 120 M ammonia compressor, complete with unloaded start, capacity control, pressure safety switches and control panel.
\*Why choose for HOSBV? Were not only the largest used refrigeration specialist in Europe, but also, we deliver all equipment including an extensive test, warranty and industrial cleaning.
\*Optional we can also perform a new paint job and arrange the logistics.