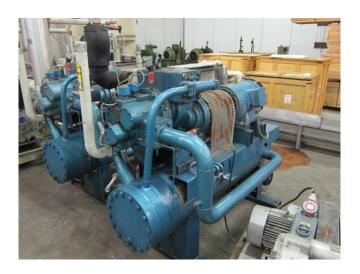

#### Used York / Frick XJS 120 M

Used York XJS 120 M ammonia compressor, complete with unloaded start, capacity control, pressure safety switches and control panel.
\*Why choose for HOSBV? Were not only the largest used refrigeration specialist in Europe, but also, we deliver all equipment including an extensive test, warranty and industrial cleaning.
\*Optional we can also perform a new paint job and arrange the logistics.