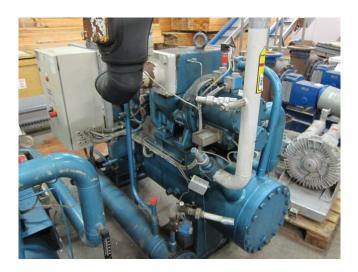

#### Used York / Frick XJS 120 M

Used York XJS 120 M ammonia compressor, complete with unloaded start, capacity control, pressure safety switches and control panel.
\*Why choose for HOSBV? Were not only the largest used refrigeration specialist in Europe, but also, we deliver all equipment including an extensive test, warranty and industrial cleaning.
\*Optional we can also perform a new paint job and arrange the logistics.