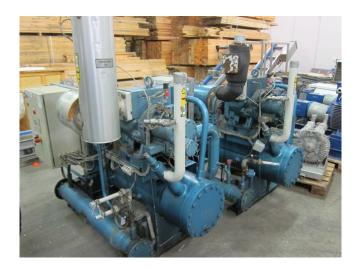

#### Used York / Frick XJS 120 M

Used York XJS 120 M ammonia compressor, complete with unloaded start, capacity control, pressure safety switches and control panel.
\*Why choose for HOSBV? Were not only the largest used refrigeration specialist in Europe, but also, we deliver all equipment including an extensive test, warranty and industrial cleaning.
\*Optional we can also perform a new paint job and arrange the logistics.