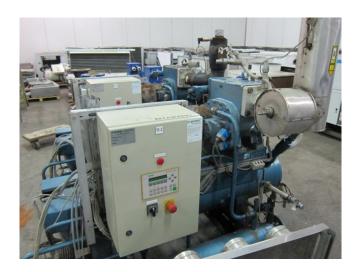

#### Used York / Frick XJS 120 M

Used York XJS 120 M ammonia compressor, complete with unloaded start, capacity control, pressure safety switches and control panel.
\*Why choose for HOSBV? Were not only the largest used refrigeration specialist in Europe, but also, we deliver all equipment including an extensive test, warranty and industrial cleaning.
\*Optional we can also perform a new paint job and arrange the logistics.