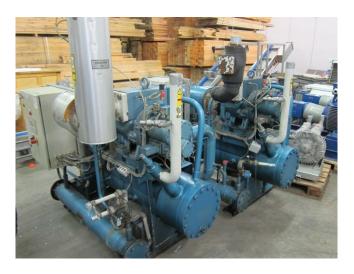

#### Used York / Frick XJS 120 M

Used York XJS 120 M ammonia compressor, complete with unloaded start, capacity control, pressure safety switches and control panel.
\*Why choose for HOSBV? Were not only the largest used refrigeration specialist in Europe, but also, we deliver all equipment including an extensive test, warranty and industrial cleaning.
\*Optional we can also perform a new paint job and arrange the logistics.